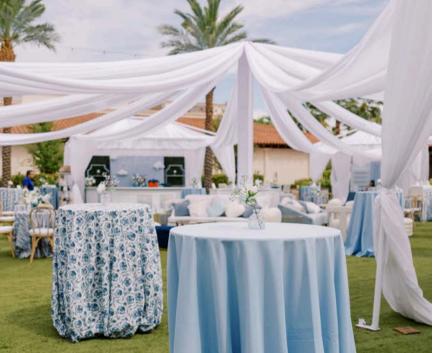

Tenting, Draping, Davis White Barstool, Bentwood Driftwood Chair, White Alden Bar w/ Custom Insert, Hedge Wall, Zara Sapphire Linen\*, Westerly Ocean Linen\*, Monaco Ocean Linen\*, Jolie Indigo Linen\*