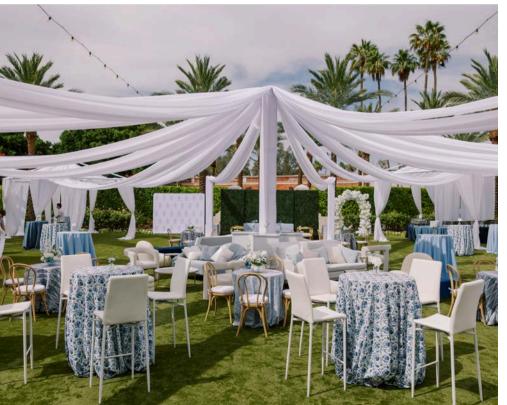

#### FEATURED VENDORS:

Soul Agave Justine Grace Photo & Film The Scottsdale Resort & Spa

Natural Verona Chair, Oscar Flatware, Edge Stemware, Buckingham China, Hemstitch Sky Blue Napkin\*

\*by Reverie Social