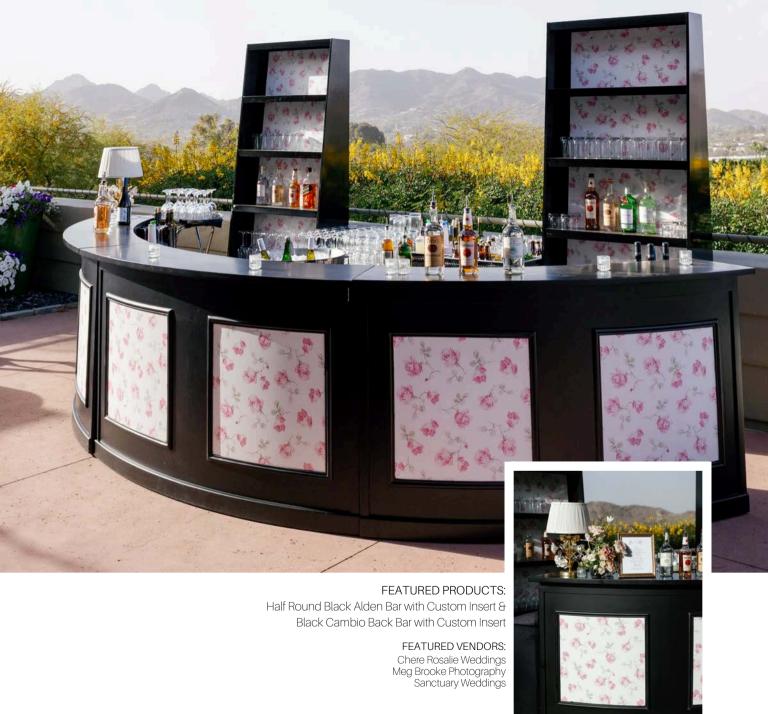

#### FEATURED VENDORS:

Soul Agave Justine Grace Photo & Film The Scottsdale Resort & Spa

Natural Verona Chair, Oscar Flatware, Edge Stemware, Buckingham China, Hemstitch Sky Blue Napkin\*

\*by Reverie Social