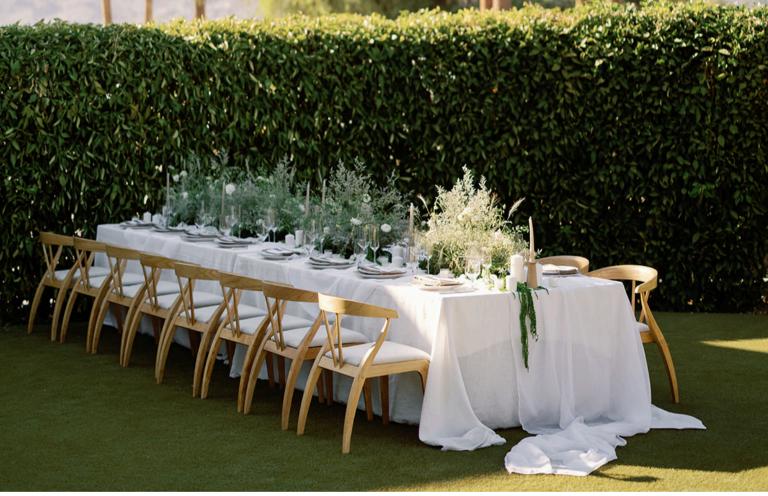

Tenting, Draping, Davis White Barstool, Bentwood Driftwood Chair, White Alden Bar w/ Custom Insert, Hedge Wall, Zara Sapphire Linen\*, Westerly Ocean Linen\*, Monaco Ocean Linen\*, Jolie Indigo Linen\*