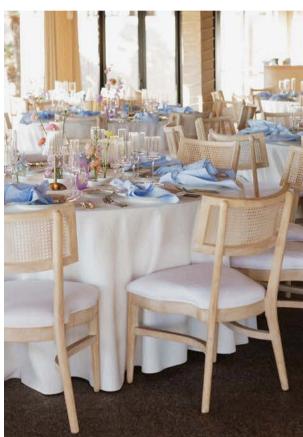

Tenting, Draping, Davis White Barstool, Bentwood Driftwood Chair, White Alden Bar w/ Custom Insert, Hedge Wall, Zara Sapphire Linen\*, Westerly Ocean Linen\*, Monaco Ocean Linen\*, Jolie Indigo Linen\*