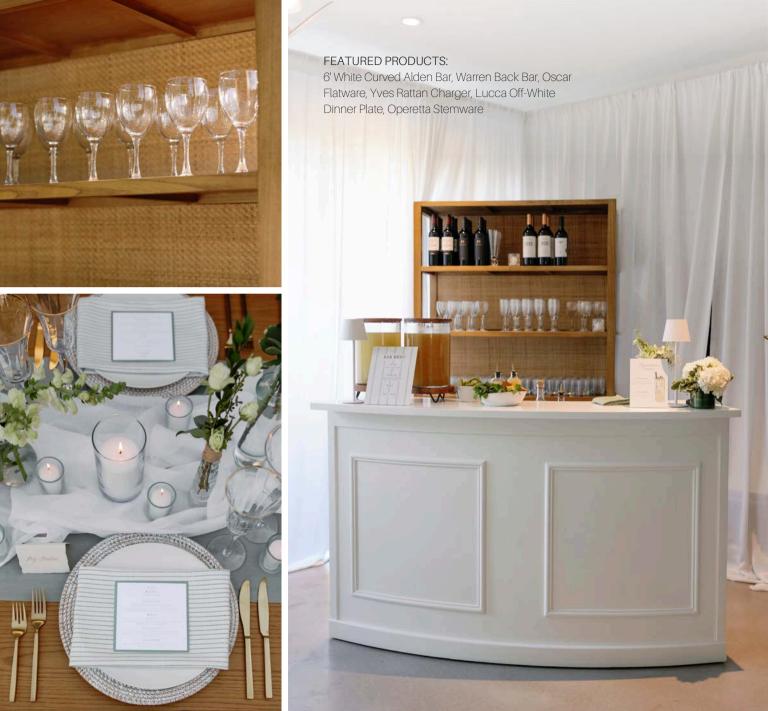

#### FEATURED VENDORS:

K. Marie Weddings The Shepards Photography Sanctuary Weddings

Driftwood Cambio Bar, Driftwood Cambio Back Bar, Oak & White Dance Floor