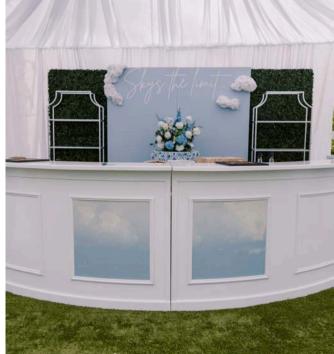

Tenting, Draping, Davis White Barstool, Bentwood Driftwood Chair, White Alden Bar w/ Custom Insert, Hedge Wall, Zara Sapphire Linen\*, Westerly Ocean Linen\*, Monaco Ocean Linen\*, Jolie Indigo Linen\*