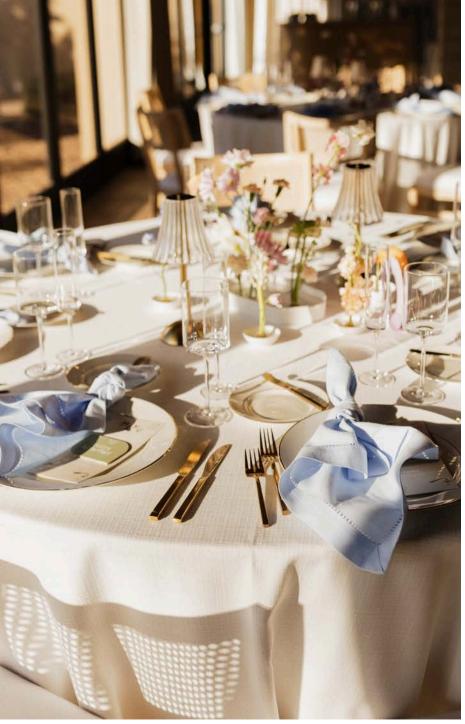

#### FEATURED VENDORS:

Soul Agave Justine Grace Photo & Film The Scottsdale Resort & Spa

Natural Verona Chair, Oscar Flatware, Edge Stemware, Buckingham China, Hemstitch Sky Blue Napkin\*

\*by Reverie Social