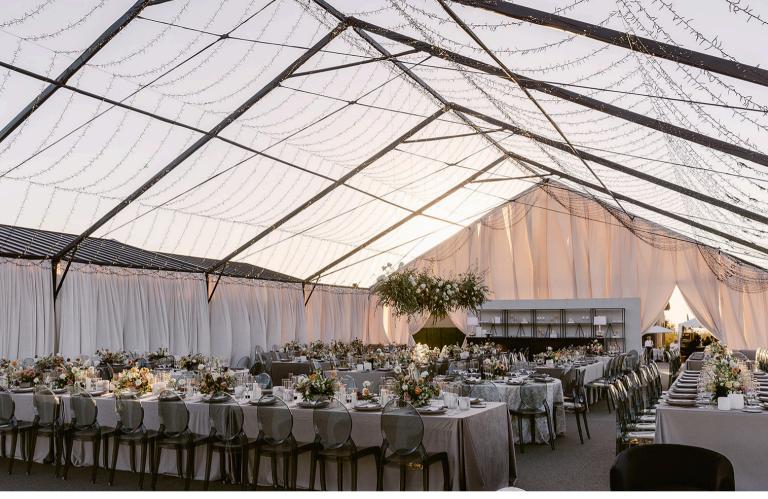

FEATURED VENDORS: BTS Event Management Ryann Lindsey Photography El Chorro

Structure Tent with Clear Top, Black Cambio Bar, Black Varian Back Bar, Lisbon Stoneware, Edge Stemware