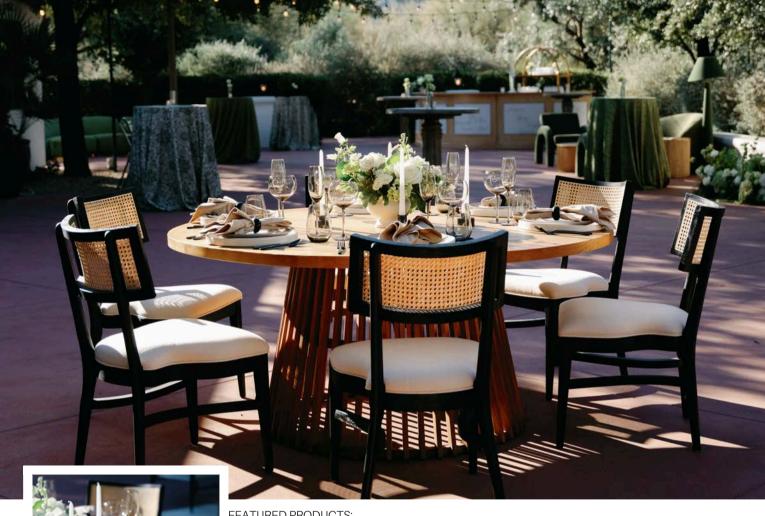

#### FEATURED VENDORS:

Revel Wedding Co. Kaylee Chelsea Photography

Blair Round Dining Table, Black Verona Chair, Hepburn Smoke Stemware, Ink Flatware, Lucca Off-White Stoneware, Umbria Dinner Plate